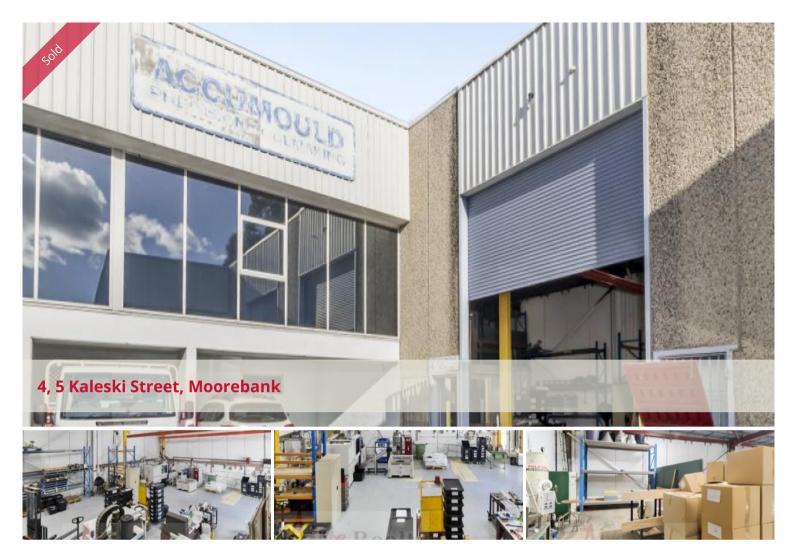

## Industrial / Factory Unit 312 sq mtrs (approx) being sold after 20 years....

\*This Industrial / Factory Unit has served the current owners well for over 20 years as they ran their own tool making business from this site.

\*312 sq mtrs approximate total area; including factory, office space and mezzanine level, PLUS two under cover car spaces.

\*Located approximately 1klm from the M5 Motorway/ to M7 motorway.

\*Zoned IN1 General Industrial, this factory bay will suit a wide range of uses with "high rise" roller door access & in a secured fenced complex.

\*Short term tenant in place until 3-7-17 whilst they clear out the machinery & equipment associated with the purchase of the tool making business......current rent \$4,400 per month inclusive GST).

\*Total area 312 sq mtrs approx; including 50.77 sq mtrs of mezzanine office area.