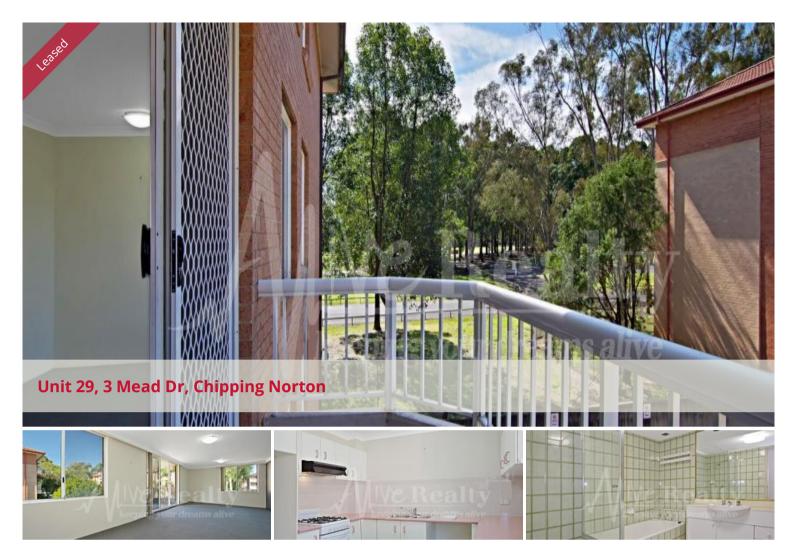

## Park side living....

DEPOSIT TAKEN...

This two bedroom unit is extremely well presented, clean & tidy throughout. Exceptionally large living area with an extremely pleasant setting & outlook best enjoyed from the balcony.

Second storey unit with internal access to the secure basement parking (single car accommodation for this unit).

The bedrooms are generous in size and each with a built in.

The internal laundry is combined with the over-sized bathroom.