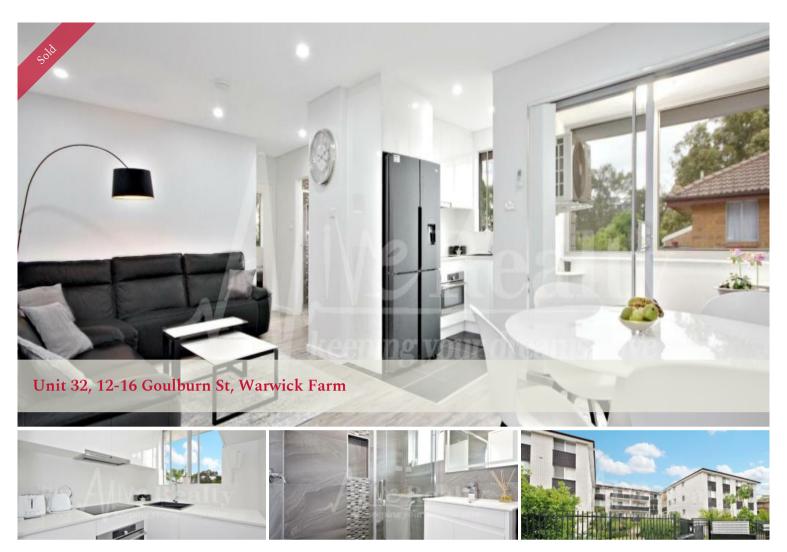

## Price reduced.....Comfort Living Move in and Enjoy!!

This terrific top floor two bedroom apartment is superbly renovated & offers amazing presentation with an extraordinary level of privacy to each of the bedrooms, kitchen & living rooms.

Situated just a short walk from Warwick Farm Railway Station & is well located close to Westfields and Liverpool Hospital.

It's in a neat secure complex with low strata fees!

It consists of a dream brand new kitchen, fully tiled & renovated bathroom with floor to ceiling tiling, lounge/dining, internal laundry, balcony & the lock up garage is being utilized as a kids play area & gym; yet you could easily use as a garage.

You will be doing cartwheels when you buy this property.

Please be aware that webpage enquiries require a contact number and email address. Enquiries that do not have this information may not receive a response. Disclaimer: "We have obtained all information in this document from sources we believe to be reliable; however, we cannot guarantee its accuracy. Prospective purchasers are advised to carry out their own investigations..."