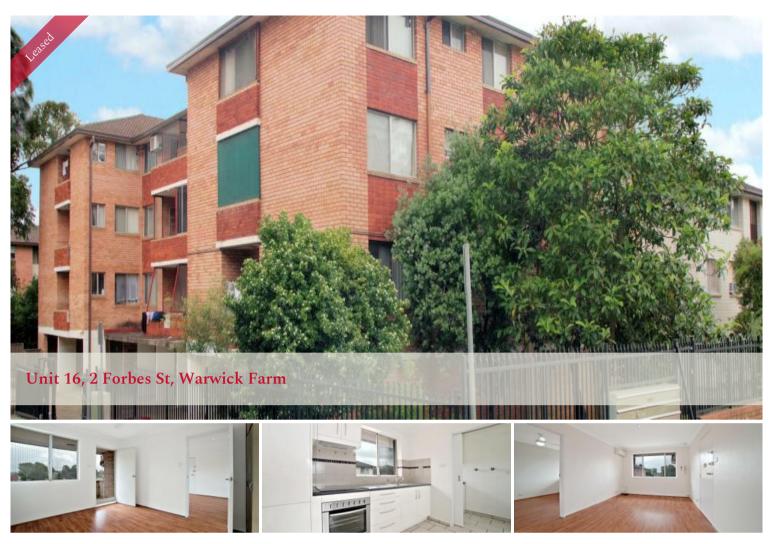

## Neat & tidy 1 bedroom unit located in Warwick Farm.

DEPOSIT TAKEN!!!

After one Open for Inspection ...

Very neat and tidy unit for rent in Warwick Farm. This property is located in a secure building on the 3rd floor.

The unit consists of:

- 1 bedroom with built-in robe & ceiling fan
- Air-conditioned lounge room
- Updated kitchen
- Internal laundry
- Balcony
- Laminate flooring
- Freshly painted & new blinds (to be installed)
- Car space

Well located, close to train station, Schools, Westfield's Shopping Centre and Liverpool Hospital.

Contact agent for further details on 0403 195 465 PLEASE NOTE WE DO NOT ACCEPT ONLINE APPLICATION FORMS. Applications will only be issued after a physical inspection of the property. Please be aware that webpage enquiries require a contact number and email address. Enquiries that do not have this information may not receive a response. Disclaimer: "We have obtained all information in this document from sources we believe to be reliable; however, we cannot guarantee its accuracy. Prospective tenants are advised to carry out their own investigations"