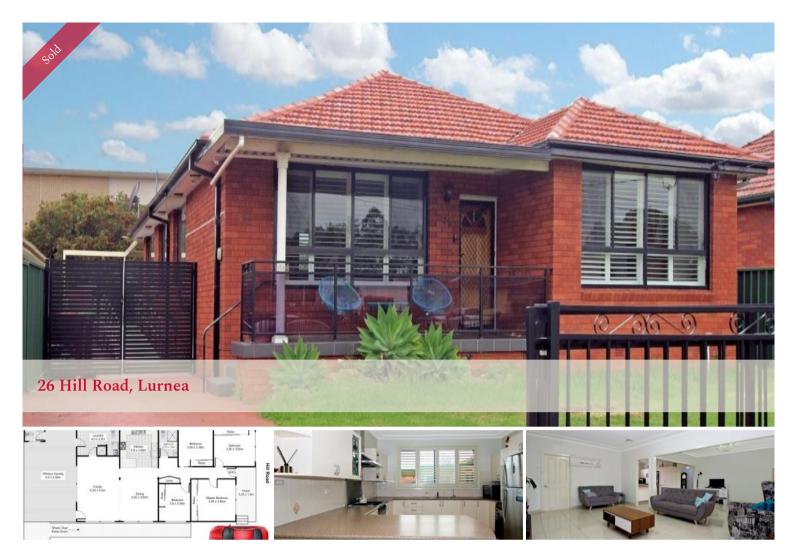

## Court orders sale....MUST BE SOLD!

Terrific four bedroom family home will be sold at Auction. Price guide \$750,000

A "Wheelchair friendly" home, with huge open indoor living areas and a monster size covered outdoor entertaining area. This single level home caters for the growing family.

Extensively tiled living areas compliment the generously proportioned kitchen with four large bedrooms.

Offering easy access to local amenities.

R3 Zoning 658sq mtrs.

Moments from Liverpool CBD, Casula Mall, schools and public transport.