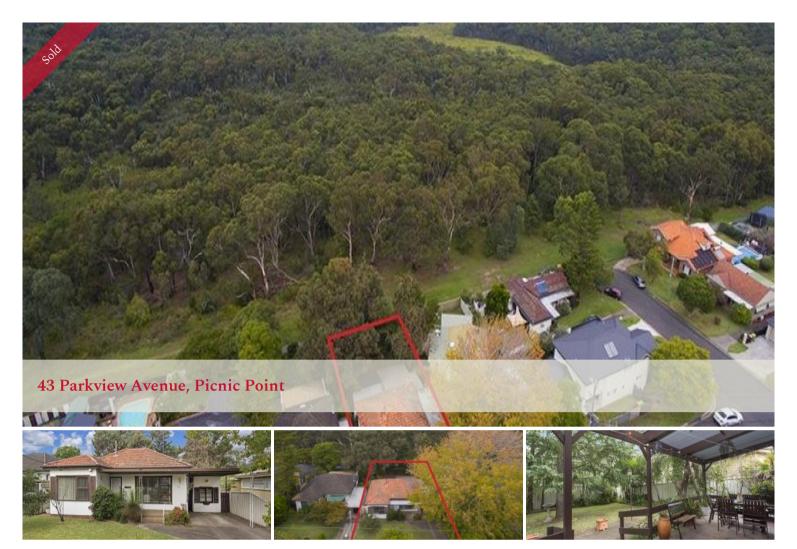

## Picnic Point property must be sold!

- -Current owners are moving into a retirement village after 30 years & property must be sold.
- -Backs onto Georges River National Park.
- -557sqm land with 15.24 metre frontage.
- -Whisper quiet location
- -Approx. 350mtrs to Picnic Point Public School.
- -This property is conveniently located within minutes to Panania and Revesby Shopping Villages.

Address: 43 Parkview Ave Picnic Point Inspect: Saturday 11.00 am to 11.30 am

Auction On site Saturday 28th May, 2016 @ 11.30am

Details: Mark Sawyer Mob: 0408 656 126 E: mark@aliverealty.com.au

The above information provided has been furnished to us by the vendor/s. We have not verified whether or not that information is accurate and do not have any belief in one way or the other in its accuracy. We do not accept any responsibility to any person for its accuracy and do no more than pass it on. All interested parties should make and rely upon their own inquiries in order to determine whether or not this information is in fact accurate.

Price SOLD
Property Type Residential
Property ID 29
Land Area 557 m2