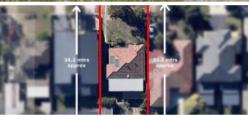

Why wait for the market to heat up again?

An ideal duplex site (STCA).

Offering plenty of potential and scope for entry level buyers as well!

- We openly admit that it is a bit tired but it has stood the test of time.
- Generous 557sqm block with 15.3mtr frontage (approx)
- A few minute stroll to local schools, shops and transport
- Situated in a quiet and leafy cul de sac in the popular suburb of Revesby.

Price SOLD
Property Type Residential
Property ID 30
Land Area 557 m2