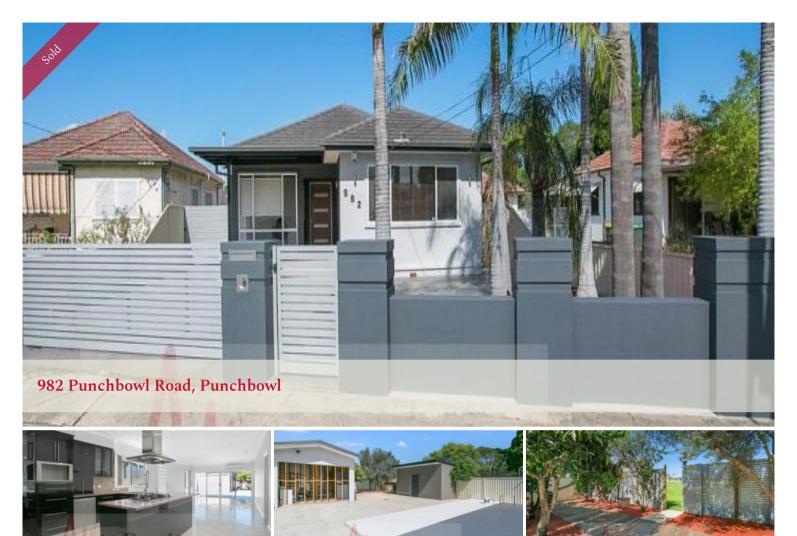

## Sold at auction on 25th November @ 10.30am

Enormous potential to extend the home and complete the dream to your own desire. This property would cater for the largest of families and extended families!

Backing onto Punchbowl Oval & offering plenty of scope for improvement.

Don't be fooled by the photos as they seem to overstate the property!

Work from home? It would make an ideal studio (S.T.C.A).

It definitely needs some more attention to detail.

Price SOLD
Property Type Residential
Property ID 37

594 m2