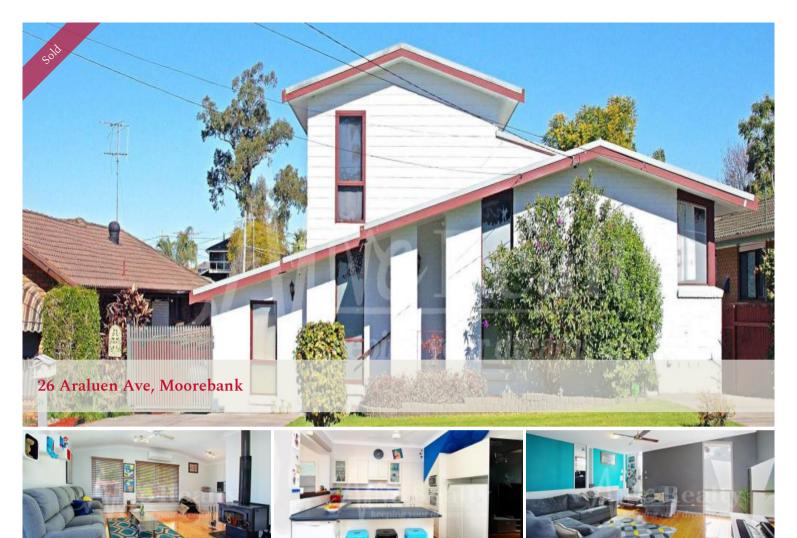

## UNDER CONTRACT

UNDER CONTRACT

Character, style and comfort through a combination of multiple living areas. Complimented with privacy, space and an abundance of natural light, this family oasis provides an ideal lifestyle for a growing family. The parents' retreat with its own en-suite makes a peaceful sanctuary. Ducted & split system air conditioning compliments the creature comforts.

The rainwater tank & pump alleviate possible 'water bill shock' whilst drought proofing the property; even the third toilet is a bonus.

A huge garage that could virtually fit a jumbo jet; presents the possibility to work from home or convert to a granny flat (subject to council approval). Situated on 663.9 sq mtr with a 18mtr frontage; zoned R3 Medium Density. Located just minutes away from Moorebank Shopping Village, schools & transport. This unique residence must be sold & is well worth inspecting!