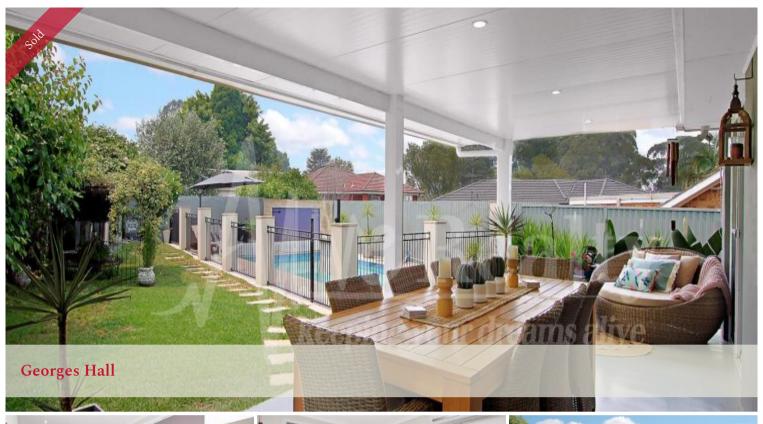

# ENTERTAINERS DELIGHT

First time offered in almost 20 years is this beautifully presented family home; more like a private oasis, it's also ideal for any social occasion.

## Features include;

- Lovely landscaped gardens on 632sqm of land area with an inviting heated pool giving your family 'year round' enjoyment.
- Showcasing an ideal north easterly facing yard with BBQ hut with extra shower & toilet.
- Commanding elevated position at the end of the cul de sac.
- Covered entertaining verandah overlooks expansive yard and manicured gardens.
- Ultra-modern family kitchen with versatile relocate-able island bench. Spacious bedrooms.
- Double lock up garage with loads of storage space plus off street parking for multiple cars.
- Just moments walk to a myriad of ultra-convenient amenities; moments to Lake Gillawarna, Bass Hill Plaza, local bus stops and a selection of popular private and public schools.