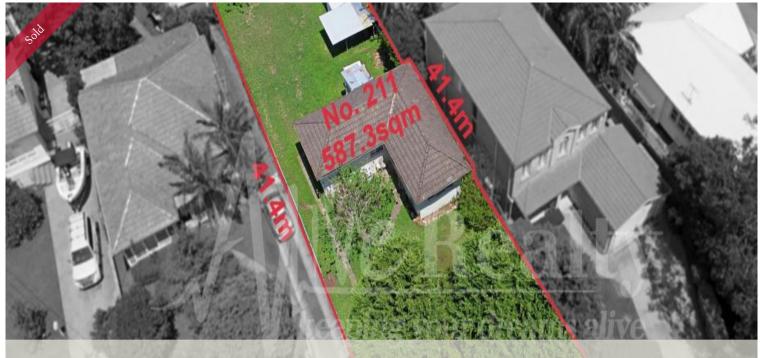

Build your dream home in this great location and enjoy the many benefits this family has enjoyed with living in such an idyllic location.

587 square metres approx.

Please be aware that webpage enquiries require a contact number and email address. Enquiries that do not have this information may not receive a response. Disclaimer: "We have obtained all information in this document from sources we believe to be reliable; however, we cannot guarantee its accuracy. Prospective purchasers are advised to carry out their own investigations..."

## 📇 3 🤊 1 🖸 587 m2

 Price
 SOLD

 Property Type
 Residential

 Property ID
 57

 Land Area
 587 m2