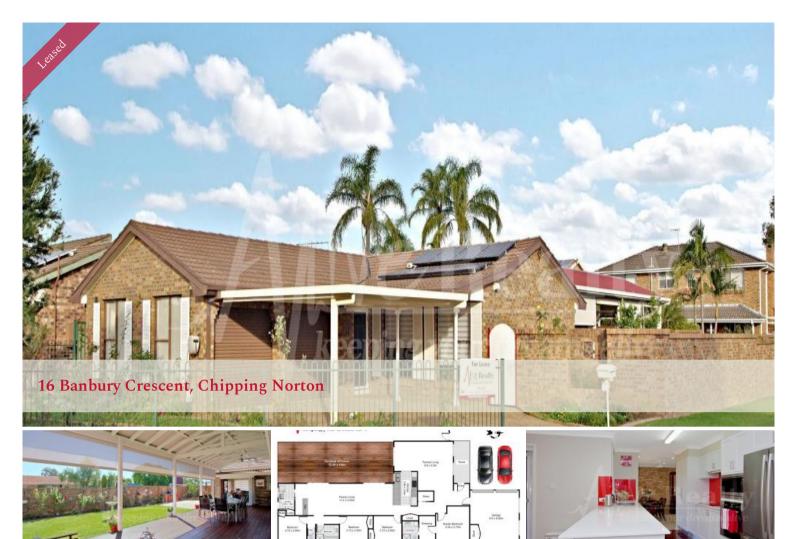

## LARGE FAMILY HOME single level.

- 4 bedroom family home
- Main bedroom offers walk-in robe and full bathroom
- 3 other bedrooms are all generously proportioned with built in robes.
- Timber floors
- Open plan living areas plus formal living areas
- Great modern kitchen & bathroom
- Patio area perfect for family gatherings
- Double lock-up garage currently utilized as an office, or suitable for a multitude of choices (with air conditioning)
- Double carport.
- Perfect location within walking distance to schools, shops, Chipping Norton Lake & Parks
- All this and more in one popular blue ribbon location.