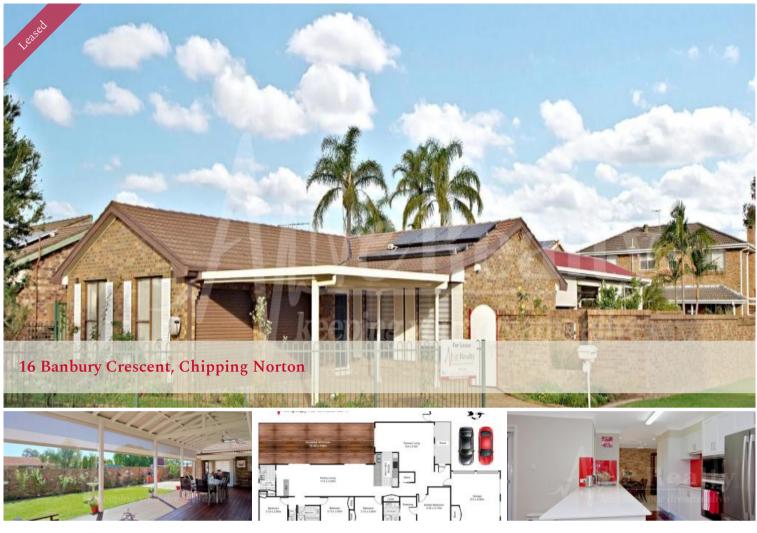

## LARGE FAMILY HOME single level.

- 4 bedroom family home
- Main bedroom offers walk-in robe and full bathroom
- 3 other bedrooms are all generously proportioned with built in robes.
- Timber floors
- Open plan living areas plus formal living areas
- Great modern kitchen & bathroom
- Patio area perfect for family gatherings

- Double lock-up garage currently utilized as an office, or suitable for a multitude of choices (with air conditioning)

- Double carport.
- Perfect location within walking distance to schools, shops, Chipping Norton Lake & Parks
- All this and more in one popular blue ribbon location.