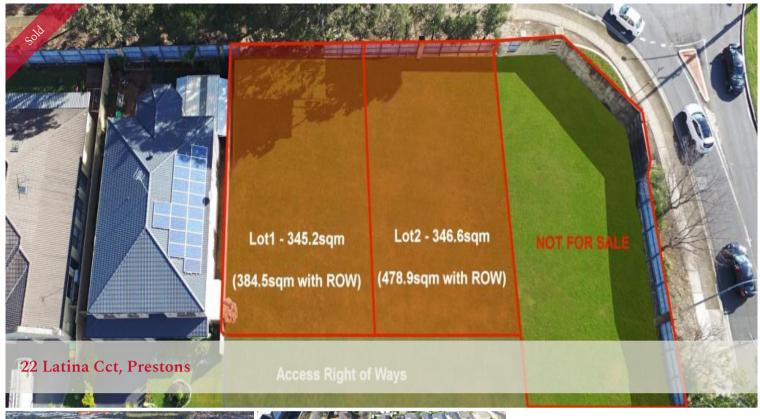

Choose your own builder on your terms.

Lot 1...... 384.5 sq mtrs (including right of way)

Lot 2...... 478.9 sq mtrs (including right of way).

Being auctioned on site Saturday 25th July, 2020 at 10am on site.

Lots 1 & 2 in the subdivision Plan of lot 229/876283 currently known as 22 Latina Circuit, Prestons.

The vendor reserves the right to bring forward to auction and all interested parties will be advised accordingly.