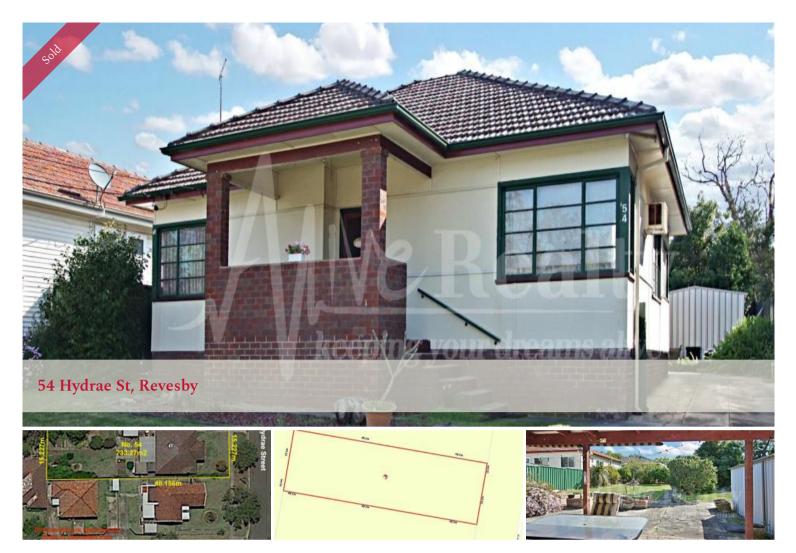

## Deceased Estate...first time offered since 1952 Redevelop STCA

This home is currently occupied. ALL inspections are through the listing agent ONLY.

Makes no bones about it, this property is ideally located just a few minutes walk from Revesby Train Station and M5 motorway and will be sold.

First time offered since 1952.

It is a **clean block** without easements and situated on the higher side of the road. You decide it's future. 15.227 mtr frontage x 48.156 mtr depth = 733.27 sq mtrs approximately.

Located literally 200 mtrs from the local public school (455mtrs to the main front entrance) & 1300 mtr level walk to Revesby Train Station (Airport Line).

To be auctioned on site Saturday 26th September, 2020 @ 10am though the sellers reserve the right to bring the auction forward and all interested parties will be notified accordingly.