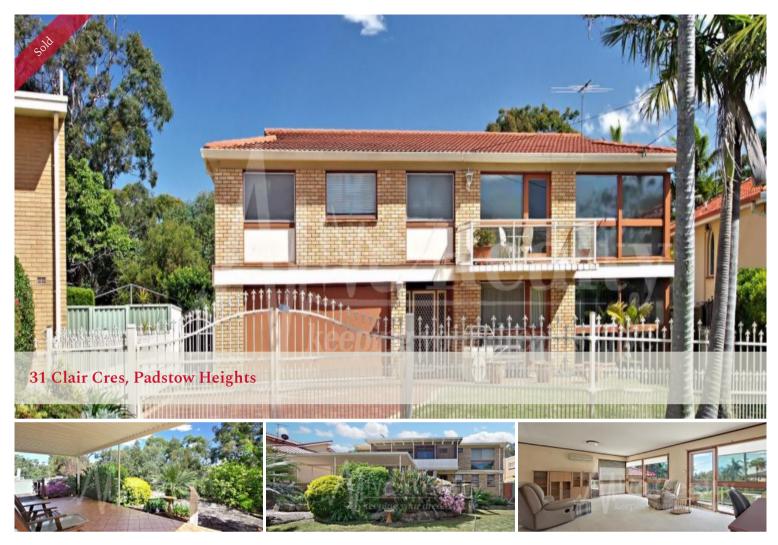

## "Jewel in the Crown" sold with seven registered bidders making 44 bids

Thinking of selling or just researching the market....

Please contact me as you may be pleasantly surprised!

Two kitchens, three bathrooms with dual accommodation set up & ready for the outlaws, or the in-laws, extended family, or anyone in between!

The property boasts an enviable position, a northerly aspect, with extraordinary privacy backing onto the nature reserve, a generous frontage (approx.16.6mtrs at the building line) in arguably one of the district's premier locations.

Properties in this pocket are tightly held and this property surely gives new meaning to a "jewel in the crown".

The home was solidly build with suspended concrete floors and massive beams; now loaning itself to redesign only limited by your imagination and creativity.