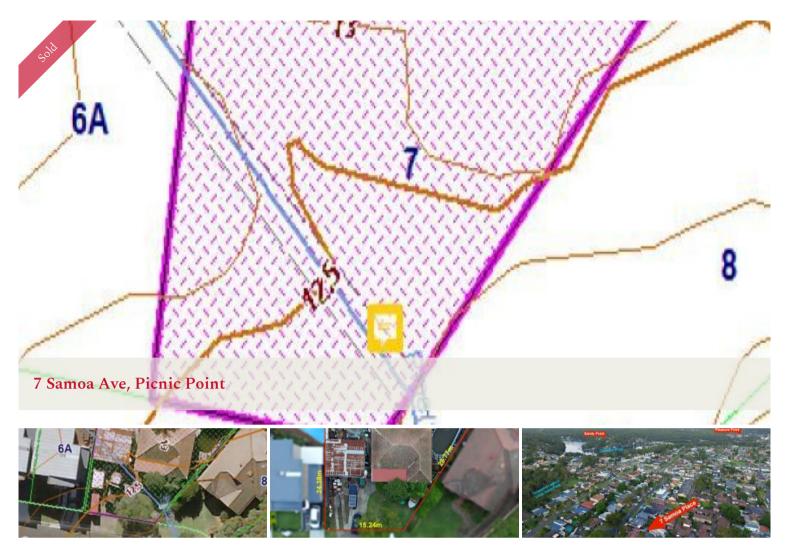

The old saying is: "Buy the worst home on the best street" & this property is located almost at the end of a cul de sac. The 'cream will rise to the top' when you build your dream here.

556 sq mtrs with a 15.24mtr frontage

There is a drainage easement to contend with; however we recommend that you rely upon your own enquiries in this regard.

7 Samoa Avenue, Picnic Point

AUCTION On Site SUNDAY 28th March, 2021 @ 1.30pm

Contact: Mark Sawyer 0408 656 126 or mark@aliverealty.com.au